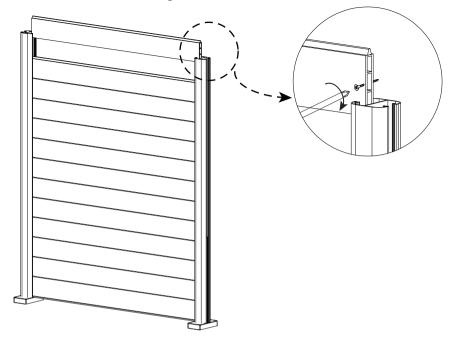

6. Use a screw install on the edge of the top pcs of fence board, to make the fence frame stronger.

7. The same usage when we install the corner post.

8. Slide down the top finish cover.

9.Put post hat on each WPC post, then the installation is finished.