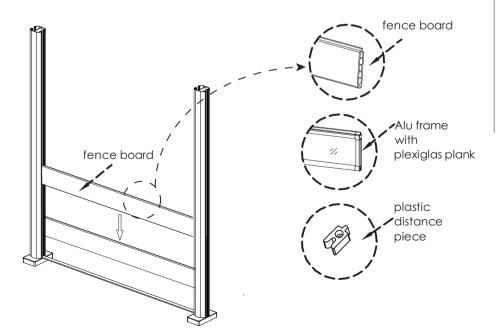

3.Slide down the bottom finish cover along the WPC post grooves to the bottom.

4.Slide the fence board along the WPC post grooves one by one, these fence boards linked together and form a wall.(refer to 4-1

4-1.A is the shown drawing for fence board with distance pieces, B is the shown drawing with Alu Frame with plexiglas plank.

5. Need to adjust the angle to make a turn when installing the Fence? Please use the ALU Corner Post to adjust the angle.