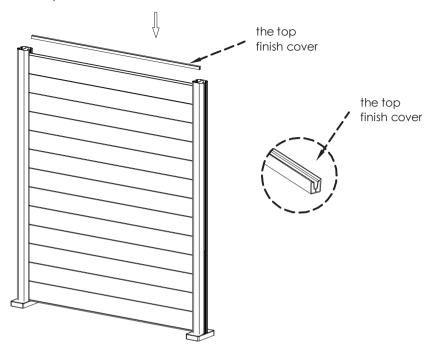

6. Use a screw install on the edge of the top pcs of fence board, to make the fence frame stronger.

7. The same usage when we install the corner post.

8. Slide down the top finish cover.

9.Put post hat on each WPC post, then the installation is finished.