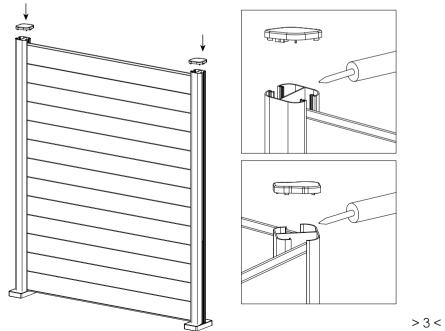

6. Use a screw install on the edge of the top pcs of fence board, to make the fence frame stronger.

7. The same usage when we install the corner post.

8. Slide down the top finish cover.

9.Put post hat on each WPC post, then the installation is finished.