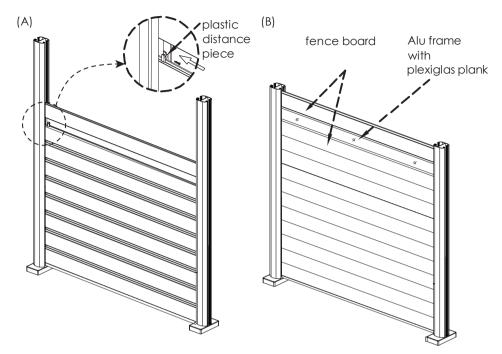

4-1.A is the shown drawing for fence board with distance pieces, B is the shown drawing with Alu Frame with plexiglas plank.

5. Need to adjust the angle to make a turn when installing the Fence? Please use the ALU Corner Post to adjust the angle.