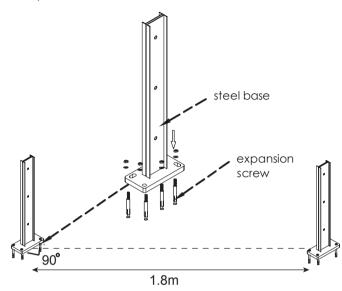

## WPC fence board Installation Instruction

1.Put steel bases on flat ground base and use expansion screws to fix the steel bases.

2.Make sure to put Steel Base Cap firstly. Use two screws to connect the Steel Base and the ALU Post.