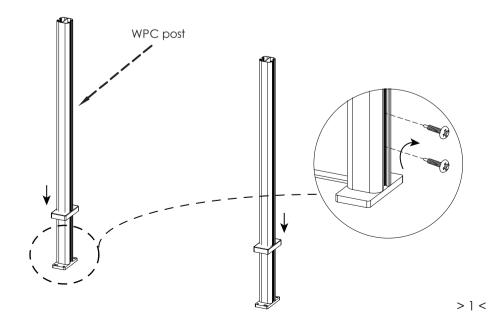

## WPC fence board Installation Instruction

1.Put steel bases on flat ground base and use expansion screws to fix the steel bases.

2.Make sure to put Steel Base Cap firstly. Use two screws to connect the Steel Base and the ALU Post.

3.Slide down the bottom finish cover along the WPC post grooves to the bottom.

4.Slide the fence board along the WPC post grooves one by one, these fence boards linked together and form a wall.(refer to 4-1