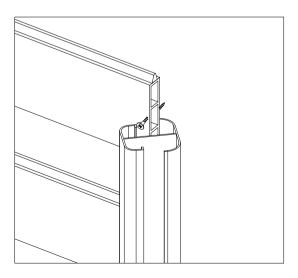

3.Slide down the bottom finish cover along the WPC post grooves to the bottom.

4.Slide the fence board along the WPC post grooves one by one, these fence boards linked together and form a wall.(refer to 4-1