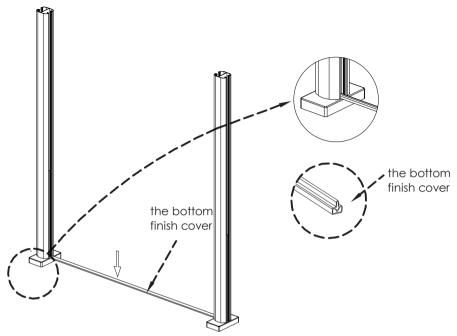

3.Slide down the bottom finish cover along the WPC post grooves to the bottom.

4.Slide the fence board along the WPC post grooves one by one, these fence boards linked together and form a wall.(refer to 4-1